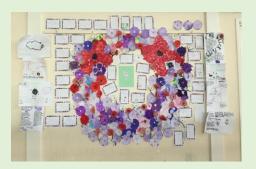

## Mrs Janes - Headteacher

In the lead up to **Remembrance Day** this weekend, pupils and parents have had the opportunity to contribute to our Remembrance Day display. This year, we have focused on the different poppies and what they represent.

Red Poppy - Memorial to World War One and following conflicts.

Purple Poppy - To remember animal victims of war.

Black Poppy - Remembering African, Black and Caribbean communities. contribution to war.

White Poppy - Remembering those who have died in conflict with a focus on and end to war.

We have created poppies, made information sheets and written poems about the different poppies across the school.

The children have also been learning about reflection and why we may pause over the weekend to pay our respects to those who have been involved in conflict.